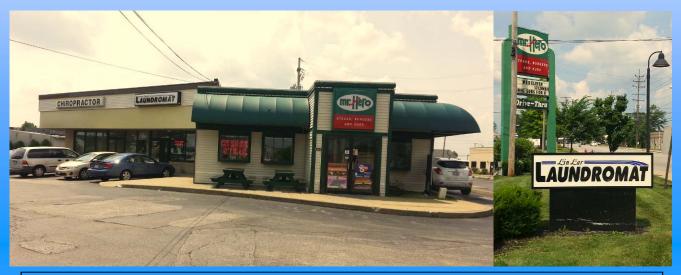

## 24932 Aurora Road Bedford Heights, Ohio

Up to 2,500 square feet available

**Description:** Located on Aurora Road, just North of Rockside. 1/2 a mile from 480/271.

**Co-Tenants:** Mr Hero and a multi store Chiropractor

Nearby Tenants: Burger King, Subway, Planned Parenthood, King's Gym, Speedway, Ace

Cash Express, Sunoco, etc.