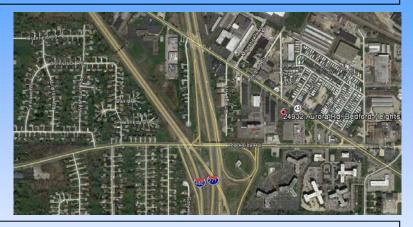

## 24932 Aurora Road Bedford Heights, Ohio

Up to 2,500 square feet available

**Description:** Located on Aurora Road, just North of Rockside. 1/2 a mile from 480/271.

**Co-Tenants:** Mr Hero and a multi store Chiropractor